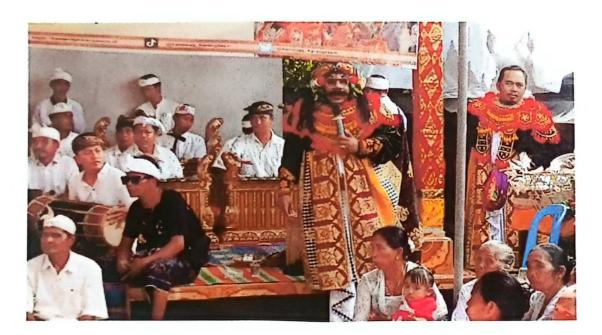

# 1. Jenis Kegiatan

Bimbingan/penyuluhan dalam rangka meningkatkan pemahaman STT Tri Bhuana Desa Adat Bukit, Ke. Karangasem Desa Adat Bukit, Ke. Karangasem

- 2. Tempat
- 3. Hari/Tanggal

Minggu, 04 Mei 2024