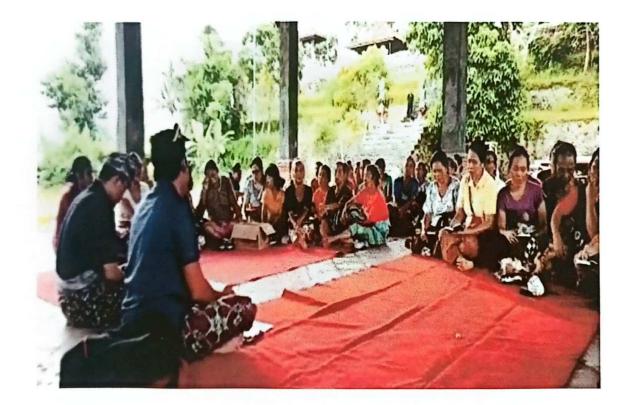

#### DAFTAR HADIR BIMBINGAN / PENYULUHAN AGAMA HINDU

Hari/Tgl : jumal, 10 Mu 2024 Tempat : Duca Adal- Kebon Britil, jue. Karangasem Waktu : 15.00 - 17.00 Witz

| No   | Nama                                       | Alamat       | Tanda Tangan |
|------|--------------------------------------------|--------------|--------------|
| 1    | GST AYY Sintya dewi                        | Kubon Bullit | Suy          |
| 2    | 982 Ayu Intan loumars                      | -0-          | Punnafal.    |
| 3    | GA AYU PUTU SARASNAN'                      |              | guy,         |
| 4    | Any Desi parnami                           | t i          | Dunp         |
| 5    | gst ago meets snorthin'                    | -n-          | INZ          |
| 6    | 1 putu yoga Suastawan<br>1. Wy yudi Antara | 11           | Yuar         |
| 7    |                                            | ~"~          | · 47 -       |
| 8    | GST AYY WINATRIC                           | ()           | Pul          |
| 9    | get Atro patri pesinto                     |              | Sw.          |
| 10   | GST AYY ANIK SARI                          | u            | Aust         |
| 11   | Gust APN samitri                           | L            | Plant.       |
| 12   | gst ayu jamantani                          | -11 -        | Stirl        |
| 13   | 982 AYU ISKA AYUNI                         | ~~           | they         |
| 14   | gst ayy eri Juliantini                     | 11           | Stine        |
| 15   |                                            | ~11-         | of.          |
| 16   | GST NOURAH TRI OKA                         | 11           | Othey        |
| 17   | quet on pikasari                           | 11           | Hup.         |
|      | 9st Ayy pradnya putri                      | -11 -        | Sami         |
| . 19 |                                            |              |              |
| 20   |                                            |              |              |
| 21   |                                            |              |              |
| 22   |                                            |              |              |
| 23   |                                            |              |              |
| 24   |                                            |              |              |
| 25   |                                            |              |              |

Karangasem, 10 Mei 2024. Penyuluh Agama Hindu Non PNS Kec. Karangasem

I Wayan Sunarta, S.Pd

1. Jenis Kegiatan

Bimbingan/penyuluhan dalam rangka meningkatkan pemahaman Pesraman Yadnya Suara Shanti Kebon Bukit Desa Adat Kebon Bukit, Ke. Karangasem

2. Tempat 3. Hari/Tanggal

Jumat, 10 Mei 2024

: