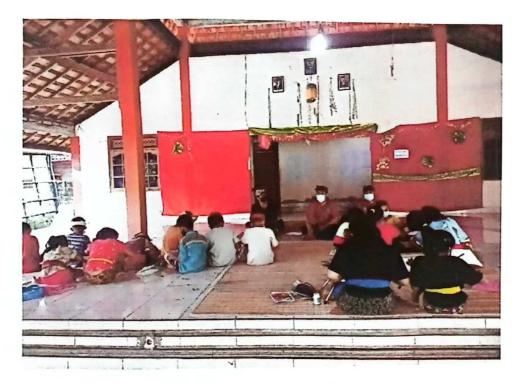

|               |              |
| 21 |                                            |               |              |
| 22 |                                            |               |              |
| 23 |                                            |               |              |
| 24 |                                            |               |              |
| 25 |                                            |               |              |

Mengetahui Klihan Hoka Adat Kebon Bukit Karangasem, CB Mei 2024 Penyuluh Agama Hindu Non PNS Kec. Karangasem

I Wayan Sunarta, S.Pd

#### I. Jenis Kegiatan

- Bimbingan/penyuluhan dalam rangka meningkatkan pemahaman : Pesraman Yadnya Suara Shanti Kebon Bukit Desa Adat Kebon Bukit, Ke. Karangasem
- !. Tempat Hari/Tanggal
- Selasa, 28 Mei 2024 :

: