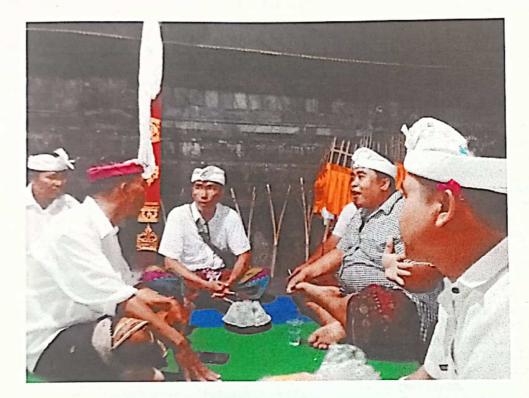

:

1

•

- Kegiatan rembug bersama dalam rangka peningkatan pelayanan ngenter pemuspaan di Pura Dalem Desa Adat Seraya Serangkaian Acara Ngenteg Linggih, Padudusan Agung, Manawa Ratna dan Usabha Dalem Di Pura Dalem Desa Adat Seraya 1. Jenis Kegiatan : Pura Dalem Desa Adat Seraya 2. Tempat :
- 3. Hari/Tanggal

Jumat, 02 Mei 2024