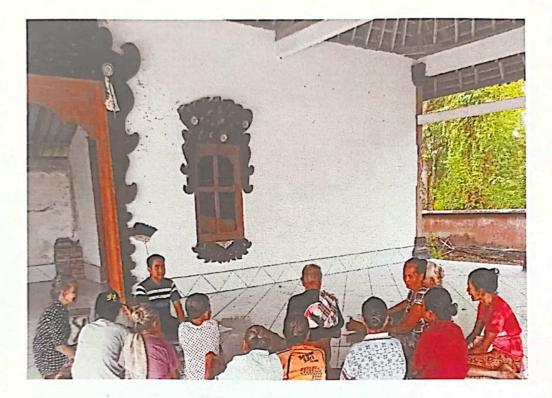

# 1. Jenis Kegiatan

Bimbingan/penyuluhan dalam rangka meningkatkan pemahaman STT Tri Bhuana Desa Adat Bukit, Ke. Karangasem Desa Adat Bukit, Ke. Karangasem

- 2. Tempat
- 3. Hari/Tanggal

Minggu, 04 Mei 2024