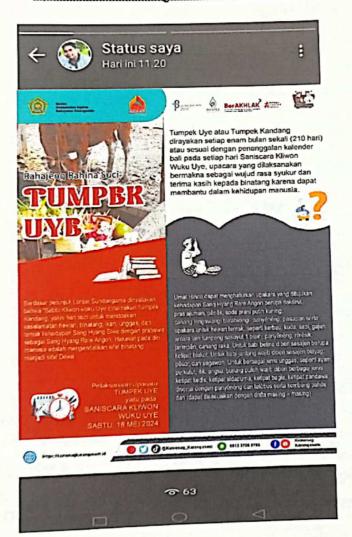

# Tumpek Kandang : Perwujudan Kasih Terhadap Binatang

OLEH

I Wayan Sunarta, S.Pd

Berbuatlah agar semua orang, binatang-binatang dan semua makhluk hidup berbahagia. Yjurveda XVI.48

Di dalam agama Hindu dikenal adanya berbagai usaha atau media untuk mendekatkan diri kepada Tuhan Yang Maha Esa. Salah satu dari usaha atau media itu adalah melalui pelaksanaan hari-hari raya keagamaan. Di antara demikian banyak hari-hari raya Hindu, satu di antaranya adalah hari untuk memuja keagungan Tuhan Yang Maha Esa melalui pemeliharaan atas ciptaan-Nya berupa binatang ternak atau peliharaan. Umat Hindu di Bali menyebut hari itu adalah hari Tumpek Kandang atau Hari Tumpek Uye, yakni jatuh pada setiap hari Sabtu Kliwon Wuku Uye menurut perhitungan kalender Bali-Jawa. Hari ini datang setiap enam bulan (210 hari) sekali. Pada hari ini umat Hindu membuat upacara memuja keagungan Tuhan Yang Mahaesa sebagai Siva atau Pasupati, yang memelihara semua makhluk di alam semesta ini. Pemujaan kepada Tuhan Yang Mahaesa ini diwujudkan dengan memberikan upacara selamatan terhadap semua bintang, khususnya binatang ternak atau piaraaan.

#### Apakah Hindu memuja binatang?

Di samping hari Tumpek Uye atau Tumpek Kandang, dalam hari-hari raya Hindu di Bali terdapat juga lima jenis Tumpek yang lain, yaitu Tumpek Bubuh atau Tumpek Wariga yakni upacara selamatan untuk tumbuh-tumbuhan, Tumpek Landep, selamatan untuk senjata, Tumpek Kuningan, selamatan untuk gamelan, Tumpek Wayang, selamatan untuk wayang dan Tumpek Krulut, selamatan untuk unggas. Umumnya upacara selamatan untuk unggas ini digabungkan pada hari Tumpak Uye ini.

Lontar Sundarigama yang memberi petunjuk tentang hari-hari raya Hindu di Indonesia menyatakan : Hari Tumpek Kandang adalah upacara selamatan untuk binatang-binatang binatang yang disemblih dan binatang piaraan, hakekatnya adalah untuk memuja Tuhan Yang Mahaesa, Siwa yang disebut Rare Angon, penggembala makhluk. Berdasarkan kutipan ini, tegas bahwa yang dipuja adalah Tuhan Yang Mahaesa, bukan memuja binatang, demikian pula terhadap tumbuh-tumbuhan, senjata-senjata, gamelan dan sebagainya. Mengapa membuat upacara selamatan terhadap hal-hal tersebut ? Dalam ajaran agama Hindu, keharmonisan hidup dengan semua makhluk dan alam semesta senantiasa diamanatkan. Manusia hendaknya selaras dan hidup hamonis dengan alam semesta, khususnya bumi ini dan dengan ciptaan-Nya yang lain, termasuk tumbuh-tumbuhan dan binatang. Dalam ajaran Hindu, semua makhluk diyakini memiliki jiwa yang berasal dari Tuhan Yang Mahaesa. Doa umat Hindu sehari-hari (dalam puja Tri Sandhya) dengan tegas menyatakan : Sarvaprani hitankarah (hendaknya semua makhluk hidup sejahtra) adalah doa yang bersifat universal untuk keseimbangan jagat raya dan segala isinya. Upacara selamatan kepada binatang dimaksudkan untuk menumbuhkan rasa kasih sayang kepada semua binatang, khususnya binatang ternak atau piaraaan. Bagi masyarakat agraris, binatang khususnya sapi sangat membantu manusia. Tenaganya

# B. URAIAN PENYULUHAN LEWAT MEDIA SOSIAL

- 1. Tempat 2. Hari/Tanggal
- Media sosial whattapp Sabtu, 18 Mer 2024
- 3. Bahan/Materi
- (uye) Tampek Kandang