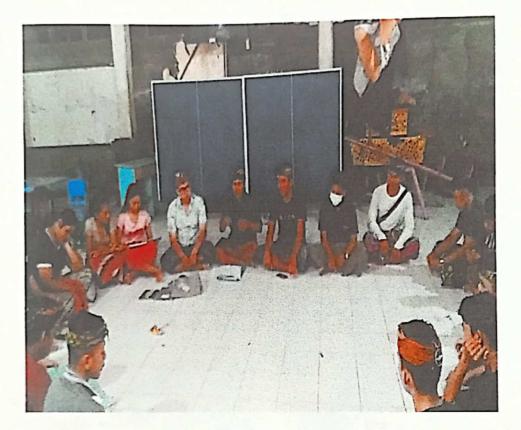

# 1. Jenis Kegiatan

Bimbingan/penyuluhan dalam rangka meningkatkan pemahaman STT Tri Bhuana Desa Adat Bukit, Ke. Karangasem Desa Adat Bukit, Ke. Karangasem

- 2. Tempat
- 3. Hari/Tanggal

Minggu, 04 Mei 2024