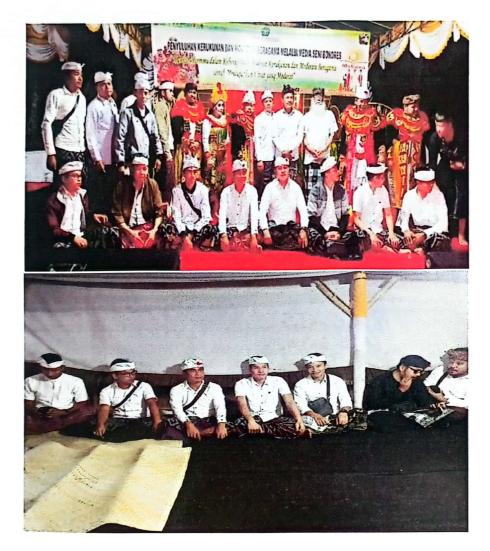

| NO | JENIS KEGIATAN                                                                                                                                                      | HARI/TANGGAL            | LOKASI                                                                      | TOPIK/TEMA/KELOMPOK<br>SASARAN                                                        | WAKTU               |
|----|---------------------------------------------------------------------------------------------------------------------------------------------------------------------|-------------------------|-----------------------------------------------------------------------------|---------------------------------------------------------------------------------------|---------------------|
| 1  | 2                                                                                                                                                                   | 3                       | 4                                                                           | 5                                                                                     | 6                   |
| 1. | Mengikuti kegiatan<br>memperingati hari lahir<br>Pancasila dan<br>memperingati hari lahir<br>Ipari yang pertama<br>dengan tema "Rawat<br>Bumi Tebar Moderasi"       | Kamis, 1 Juni<br>2024   | Kantor<br>Kementerian<br>Agama Kab.<br>Karangasem                           | -                                                                                     | -                   |
| 2. | Penyusunan Konsep<br>materi                                                                                                                                         | Jumat, 02 Mei<br>2024   |                                                                             | <ul> <li>Makna Bunga dalam<br/>Persembahyangan</li> <li>Tri Kaya Parisudha</li> </ul> | 13.00.Wita          |
| З. | Mengikuti kegiatan<br>Dialog Kerukunan<br>Antar Umat Beragama<br>dan Pentas Seni<br>Lintas Agama Desa<br>Sadar Lingkungan di<br>Desa Dinas Tumbu<br>Kec. Karangasem | Minggu, 04 Juni<br>2024 | Banjar Adat<br>Pagubugan<br>Ujung Biok,<br>Desa Tumbu<br>Kec.<br>Karangasem | _                                                                                     | -                   |
| 4. | Bimbingan/penyuluhan<br>dalam rangka<br>meningkatkan<br>pemahaman<br>Pasraman Widya<br>Dharma Shanti, DA<br>Jumenang                                                | Kamis, 06 Juni<br>2024  | Desa Adat<br>Jumenang<br>Kec.<br>Karangasem                                 | Pasraman Widya Dharma<br>Shanti, DA Jumenang                                          | 15.00-17.00<br>Wita |
| 5. | Penyuluhan Melalui<br>Media Sosial                                                                                                                                  | Kamis, 06 Juni<br>2024  | Media Sosial                                                                | Pengguna Media Sosial                                                                 | 10.00 Wita          |
| 6. | Melaksanakan<br>Bimbingan<br>Penyuluhan melalui<br>media seni bondres<br>program "Mutiara" di<br>LP Kelas II B Kab.<br>Karangasem                                   | Jumat, 07 Juni<br>2014  | Lapas Kelas II B<br>Kab.<br>Karangasem                                      | Warga Binaan Lapas<br>Kelas II B                                                      | -                   |
| 7. | Membaca Doa dalam<br>pelaksanaan Deklarasi                                                                                                                          | Selasa,11 Juni<br>2024  | Desa Seraya<br>Barat Kec. Kab.                                              | -                                                                                     | -                   |