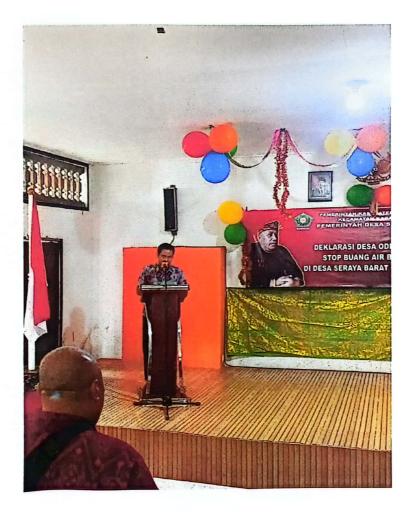

| NO | JENIS KEGIATAN                                                                                                                                                      | HARI/TANGGAL            | LOKASI                                                                      | TOPIK/TEMA/KELOMPOK<br>SASARAN                                                        | WAKTU               |
|----|---------------------------------------------------------------------------------------------------------------------------------------------------------------------|-------------------------|-----------------------------------------------------------------------------|---------------------------------------------------------------------------------------|---------------------|
| 1  | 2                                                                                                                                                                   | 3                       | 4                                                                           | 5                                                                                     | 6                   |
| 1. | Mengikuti kegiatan<br>memperingati hari lahir<br>Pancasila dan<br>memperingati hari lahir<br>Ipari yang pertama<br>dengan tema "Rawat<br>Bumi Tebar Moderasi"       | Kamis, 1 Juni<br>2024   | Kantor<br>Kementerian<br>Agama Kab.<br>Karangasem                           | -                                                                                     | -                   |
| 2. | Penyusunan Konsep<br>materi                                                                                                                                         | Jumat, 02 Mei<br>2024   |                                                                             | <ul> <li>Makna Bunga dalam<br/>Persembahyangan</li> <li>Tri Kaya Parisudha</li> </ul> | 13.00.Wita          |
| З. | Mengikuti kegiatan<br>Dialog Kerukunan<br>Antar Umat Beragama<br>dan Pentas Seni<br>Lintas Agama Desa<br>Sadar Lingkungan di<br>Desa Dinas Tumbu<br>Kec. Karangasem | Minggu, 04 Juni<br>2024 | Banjar Adat<br>Pagubugan<br>Ujung Biok,<br>Desa Tumbu<br>Kec.<br>Karangasem | _                                                                                     | -                   |
| 4. | Bimbingan/penyuluhan<br>dalam rangka<br>meningkatkan<br>pemahaman<br>Pasraman Widya<br>Dharma Shanti, DA<br>Jumenang                                                | Kamis, 06 Juni<br>2024  | Desa Adat<br>Jumenang<br>Kec.<br>Karangasem                                 | Pasraman Widya Dharma<br>Shanti, DA Jumenang                                          | 15.00-17.00<br>Wita |
| 5. | Penyuluhan Melalui<br>Media Sosial                                                                                                                                  | Kamis, 06 Juni<br>2024  | Media Sosial                                                                | Pengguna Media Sosial                                                                 | 10.00 Wita          |
| 6. | Melaksanakan<br>Bimbingan<br>Penyuluhan melalui<br>media seni bondres<br>program "Mutiara" di<br>LP Kelas II B Kab.<br>Karangasem                                   | Jumat, 07 Juni<br>2014  | Lapas Kelas II B<br>Kab.<br>Karangasem                                      | Warga Binaan Lapas<br>Kelas II B                                                      | -                   |
| 7. | Membaca Doa dalam<br>pelaksanaan Deklarasi                                                                                                                          | Selasa,11 Juni<br>2024  | Desa Seraya<br>Barat Kec. Kab.                                              | -                                                                                     | -                   |

|     | ODF ( Open<br>Defecation Free) atau<br>Stop Buang Air Besar<br>Sembarangan                                                |                         | Karangasem                                                  |                                                      |                     |
|-----|---------------------------------------------------------------------------------------------------------------------------|-------------------------|-------------------------------------------------------------|------------------------------------------------------|---------------------|
| 8   | Bimbingan<br>Penyuluhan melalui<br>media seni bondres<br>program "Mutiara"                                                | Rabu, 12 Juni<br>2024   | Banjar Dinas<br>Juntal Kaja<br>Desa Dinas<br>Kubu Kec. Kubu | Warga Banjar Dinas Juntal<br>Kaja Desa Dinas Kubu    | -                   |
| 9.  | Bimbingan/penyuluhar<br>dalam rangka<br>meningkatkan<br>pemahaman STT Tri<br>Bhuana Desa Adat<br>Bukit, Ke.<br>Karangasem | n Kamis,13 Juni<br>2024 | Desa Adat<br>Bukit, Ke.<br>Karangasem                       | STT Tri Bhuana Desa<br>Adat Bukit, Ke.<br>Karangasem | 17.00-19.00<br>Wita |
| 10  |                                                                                                                           | Jumat, 14 Juni<br>2024  | Desa Adat<br>Bukit, Ke.<br>Karangasem                       | Pakis Desa Adat Bukit                                | 17.00-19.00<br>Wita |
| 11. | Melaksanakan<br>Bimbingan<br>Penyuluhan melalui<br>media seni bondres<br>program "Mutiara"                                | Jumat, 14 Juni<br>2024  | Desa Dinas<br>Tista Kec.<br>Abang                           | Warga Desa Tista Abang                               | -                   |
| 12. | Melaksanakan<br>Konsultasi Perorangan                                                                                     | Sabtu, 15 Juni<br>2024  | Desa Adat<br>Jumenang                                       | Warga Desa Adat Bukit                                | 17.00 Wita          |
| 13. | Bimbingan/penyuluhan<br>dalam rangka<br>Meningkatkan<br>pemahaman<br>Pesraman Widya<br>Guna Shanti Bukit                  |                         | Desa Adat<br>Bukit, Kec.<br>Karangasem                      | Pesraman Widya Guna<br>Shanti Bukit                  | 15.00-17.00<br>Wita |
| 14. | Penyuluhan Melalui<br>Media Sosial                                                                                        | Sabtu, 22 Juni<br>2024  | Media Sosial                                                | Pengguna Media Sosial                                | 10.00 Wita          |
| 15. | Bimbingan/penyuluhan<br>dalam rangka<br>meningkatkan<br>pemahaman<br>Pesraman Yadnya<br>Suara Shanti Kebon<br>Bukit       | Minggu, 23 Juni<br>2024 | Desa Adat<br>Kebon Bukit,<br>Ke.<br>Karangasem              | Pesraman Yadnya Suara<br>Shanti Kebon Bukit          | 15.00-17.00<br>Wita |
| 16. | Melaksanakan<br>Konsultasi Perorangan                                                                                     | Senin, 24 Juni<br>2024  | Desa Adat Bukit                                             | Warga Desa Adat Bukit                                | 17.00 Wita          |
| 17. | Bimbingan/penyuluhan<br>dalam rangka<br>meningkatkan<br>pemahaman<br>Pasraman Widya<br>Dharma Shanti, DA<br>Jumenang      | Selasa, 25 Juni<br>2024 | Desa Adat<br>Jumenang<br>Kec.<br>Karangasem                 | Pasraman Widya Dharma<br>Shanti, DA Jumenang         | 16.00-18.00<br>Wita |
| 18. | Mengikuti Kegiatan<br>Workshop pembuatan<br>media penyuluhan                                                              | Selasa, 25 Juni<br>2024 | Aula Kantor<br>Kemenag<br>Karangasem                        | Penyuluh Agama Hindu<br>Kab Karangasem               | 08.00-16.00<br>Wita |
| 19. | Penyuluhan Melalui                                                                                                        | Rabu, 26 Juni<br>2024   | Media Sosial<br>Facebook                                    | Pengguna Media Sosial<br>Facebook                    | 10.00 Wita          |